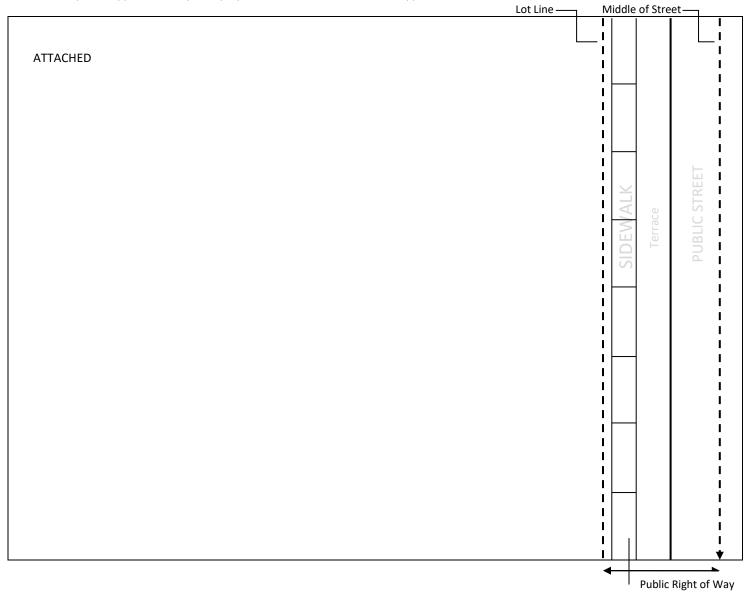

## **PLOT PLAN FORM / SKETCH**

**NOTICE:** All permit applications require a proposed sketch to be included with application.

- 1. Draw lot, show lot measurements and show/label all existing and proposed structures.
- 2. Show all easements located on this lot.
- 3. Show any buildings to be removed or demolished.
- 4. Show dimensions of all structures.
- 5. Show distances between all structures.
- 6. Show distances between all structures and property lines.
- 7. Indicate the direction of North on the plot plan.
- 8. Show existing driveway and any changes to proposed driveway. Show distances to property lines.
- 9. Label frontage street and adjacent street if a corner lot.
- 10. NOTE: the curb line is NOT the property line.